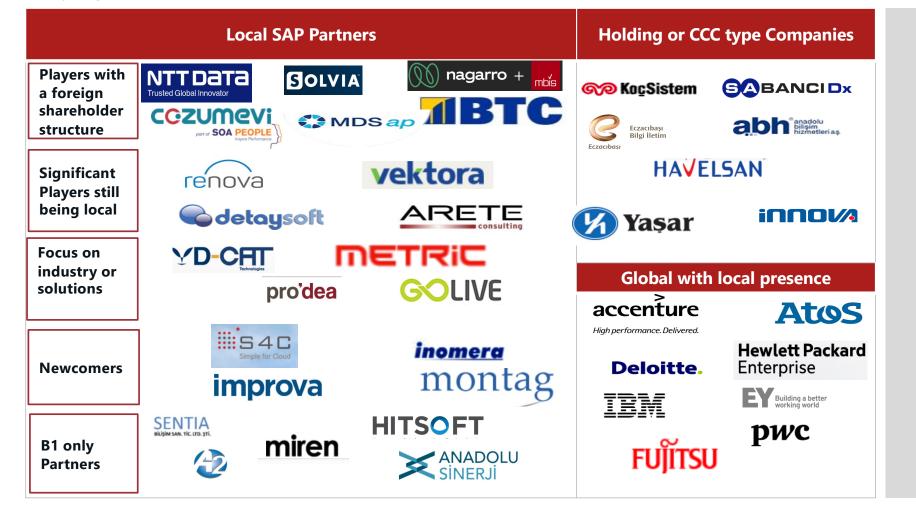

## **SAP Turkey Partner Landscape**

(Very High-Level view, not complete picture)

- How to find SAP Partners ?
- Just go to partner finder page

https://pf-prod-sapitpartnerprod.cfapps.eu10.han a.ondemand.com/#/